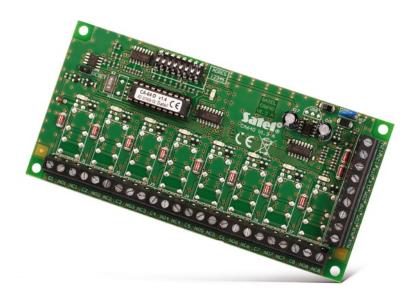

## CA-64 O-OC

INTEGRA expansion modules are the very important part of SATEL products portfolio. They can be used to expand the functionality of the panels, and to adjust the system to individual needs. Apart from zones and output expansion, they enable additional features such as e.g. access control.

## **FEATURES**

• system expansion with 8 outputs – 8 low current OC outputs

## **TECHNICAL** SPECIFICATION

| Nominal supply voltage (±15%)      | 12 V AC    |
|------------------------------------|------------|
| Dimensions (mm)                    | 140 x 68   |
| Max number of outputs              | 8          |
| Average current consumption (±10%) | 17 mA      |
| Environmental class                | ll         |
| Operating temperature range        | -10°C+55°C |